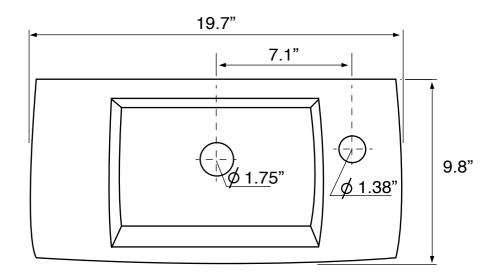

## **Technical Information**

Bowl type: Single

Installation: Wall mounted Bowl dimensions: Length: 10.25"

Width: 6.13"

Depth: 3.25"

Drain hole: 1.75" Faucet hole: 1.38" Hole configurations: 1

Weight: 80 lbs