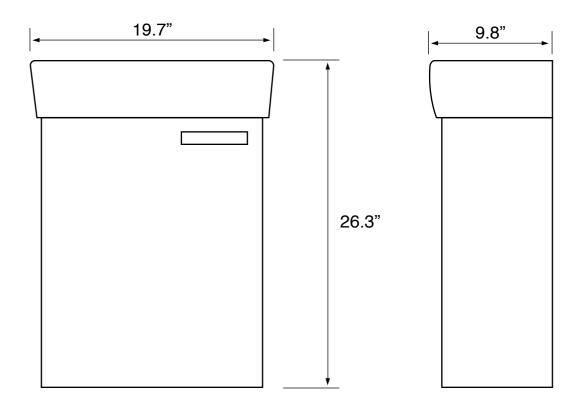

## **Technical Information**

Bowl type: Single

Installation: Wall mounted Bowl dimensions: Length: 10.25"

Width: 6.13"

Depth: 3.25"

Drain hole: 1.75" Faucet hole: 1.38" Hole configurations: 1

Weight: 80 lbs