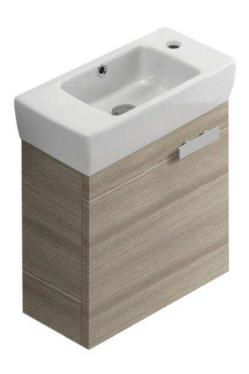

#### **Features**

- Modern design.
- Sink with overflow.
- Waterproof vanity panels.
- Single door.
- Ships fully assembled.
- Space-saving design.

#### **Material**

- White ceramic integrated sink.
- Engineered wood vanity base.
- Polished chrome brass handle.

#### Installation

Wall mounted/floating installation.

# **Configurations**

Single hole.