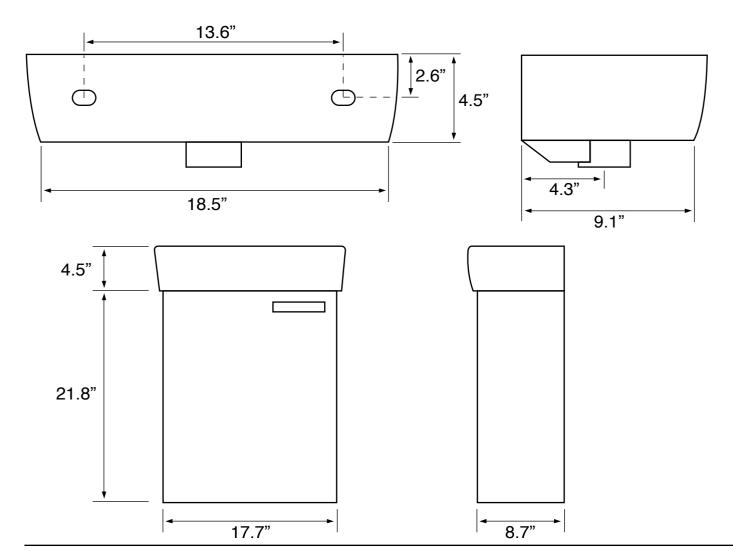

## **Technical Information**

Bowl type: Single

Installation: Wall mounted Bowl dimensions: Length: 10.25"

Width: 6.13"

Depth: 3.25"

Drain hole: 1.75" Faucet hole: 1.38" Hole configurations: 1

Weight: 80 lbs