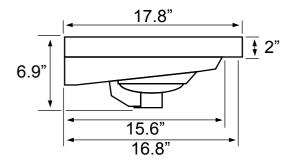

#### Bowl dimensions:

Length: 19.5" Width: 11.5" Drain hole: 1.75" Faucet hole: 1.38" Hole configurations: 1, 3 Weight: 30 lbs