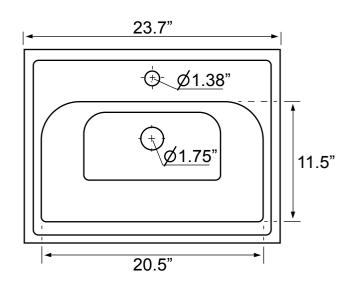

#### Bowl dimensions:

Length: 19.5" Width: 11.5" Drain hole: 1.75" Faucet hole: 1.38" Hole configurations: 1, 3 Weight: 30 lbs