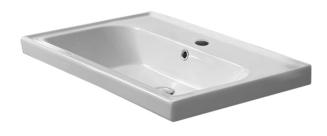

# Features

- With overflow.
- Modern design.

# Material

• White ceramic bathroom sink.

### Installation

- Wall mounted installation.
- Drop in installation.

# Configurations

- Single hole.
- Three hole (8-inch centers).