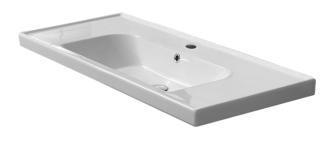

### Features

- With overflow.
- Modern design.

### Material

• White ceramic bathroom sink.

#### Installation

- Wall mounted installation.
- Drop in installation.

# Configurations

- Single hole.
- Three hole (8-inch centers).