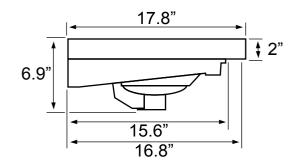

#### **Technical Information**

Bowl type: Installation: Bowl dimensions:

Drain hole: Faucet hole: Hole configurations: Weight: Notes

Install this product according to the installation instructions.

ADA compliant when installed to the specific requirements of these regulations.

Includes mounting hardware.

USA/Canada: 215.256.4197 Nameeks reserves the right to make revisions without notice to product specifications. For more information, go to www.nameeks.com

Single

Drop in

1.75"

1.38"

1, 3

30 lbs

Depth: 4.5"

Length: 24.5"

Width: 11.5"

Wall mounted