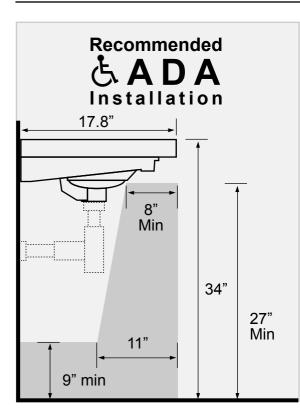

#### **Technical Information**

Bowl type: Installation: Bowl dimensions:

Drain hole: Faucet hole: Hole configurations: Weight: Notes

Install this product according to the installation instructions.

ADA compliant when installed to the specific requirements of these regulations.

Includes mounting hardware.

USA/Canada: 215.256.4197 Nameeks reserves the right to make revisions without notice to product specifications. For more information, go to www.nameeks.com

Single

Drop in

1.75"

1.38"

1, 3

30 lbs

Depth: 4.5"

Length: 24.5"

Width: 11.5"

Wall mounted