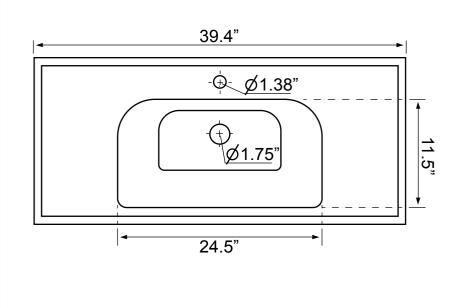

#### **Technical Information**

Bowl type: Installation: Bowl dimensions:

Drain hole: Faucet hole: Hole configurations: Weight: Notes

Install this product according to the installation instructions.

ADA compliant when installed to the specific requirements of these regulations.

Includes mounting hardware.

USA/Canada: 215.256.4197 Nameeks reserves the right to make revisions without notice to product specifications. For more information, go to www.nameeks.com

Single

Drop in

1.75"

1.38"

1, 3

30 lbs

Depth: 4.5"

Length: 24.5"

Width: 11.5"

Wall mounted