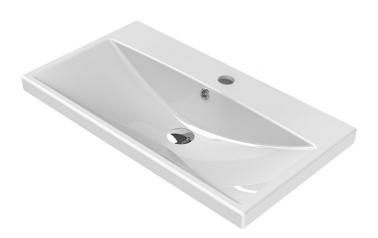

#### **Features**

- With overflow.
- Modern design.

#### **Material**

White ceramic bathroom sink.

#### Installation

- Wall mount installation.
- Drop in installation.

### **Configurations**

- Single Hole.
- Three Hole (8 inch centers).