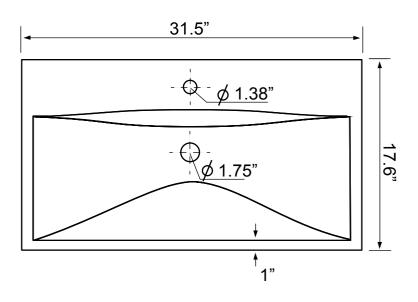

### **Technical Information**

Bowl type: Single

Installation: Wall mounted

Drop In

Bowl dimensions: Length: 29"

Width: 12" Depth: 5.2"

Drain hole: 1.75"
Faucet hole: 1.38"
Hole configurations: 1, 3
Weight: 30 lbs