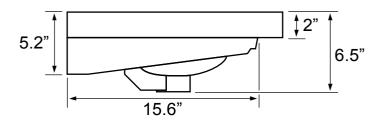

### **Technical Information**

Bowl type: Single

Installation: Wall mounted

Drop In

Bowl dimensions: Length: 29"

Width: 12" Depth: 5.2"

Drain hole: 1.75"
Faucet hole: 1.38"
Hole configurations: 1, 3
Weight: 30 lbs