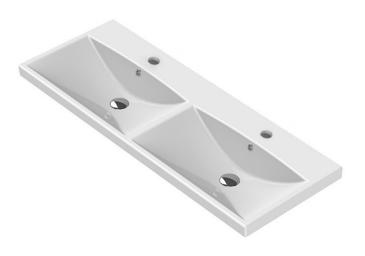

### Features

- With overflow.
- Modern design.

### Material

• White ceramic bathroom sink.

### Installation

- Wall mount installation.
- Drop in installation.

# Configurations

- Two Hole.
- Six Hole (8-inch centers).