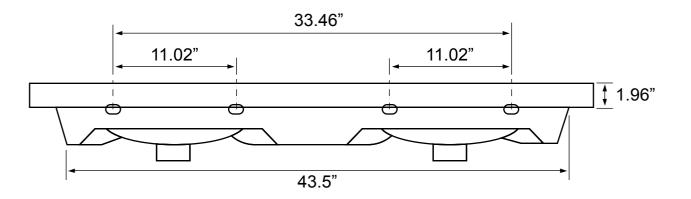

# Configurations

- Two Hole.
- Six Hole (8-inch centers).

## **Technical Information**

Bowl type: Installation:

Drop InBowl dimensions:Depth: 5.2"Drain hole:1.75"Faucet hole:1.38"Hole configurations:2,6Weight:60 lbs

Notes

Install this product according to the installation instructions.