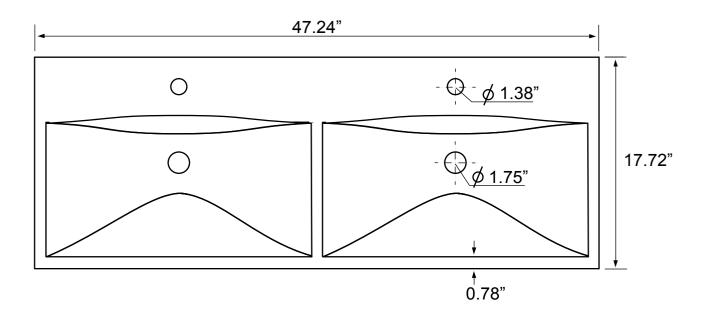

# Configurations

- Two Hole.
- Six Hole (8-inch centers).

## **Technical Information**

Bowl type: Installation:

Drop InBowl dimensions:Depth: 5.2"Drain hole:1.75"Faucet hole:1.38"Hole configurations:2,6Weight:60 lbs

Notes

Install this product according to the installation instructions.