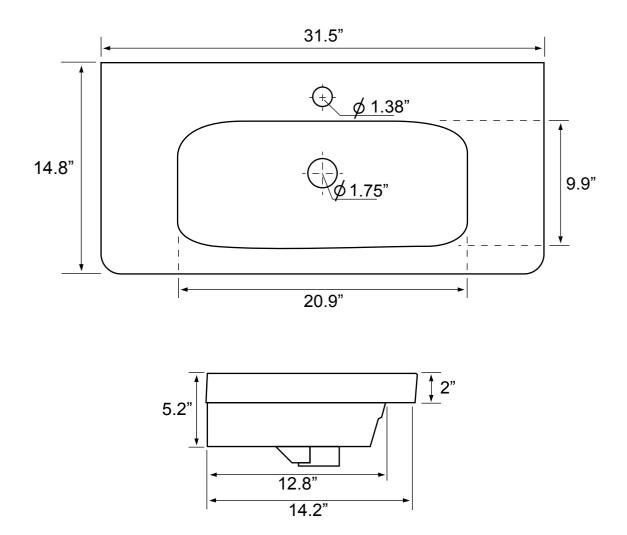

### **Technical Information**

| Bowl type:           | Single        |
|----------------------|---------------|
| Installation:        | Wall mounted  |
|                      | Drop in       |
| Bowl Dimensions:     | Depth: 5.2"   |
|                      | Width: 9.9"   |
|                      | Length: 20.9" |
| Drain hole:          | 1.75"         |
| Faucet hole:         | 1.38"         |
| Hole configurations: | 1             |
| Weight:              | 30 lbs        |
|                      |               |