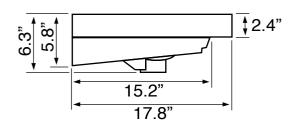

### **Technical Information**

Bowl type: Installation:

Bowl dimensions:

Drain hole: Faucet hole: Hole configurations: Weight: Single Wall mounted Drop in Depth: 5.6" Width: 25.8" 1.75" 1.38" 1, 3 30 lbs