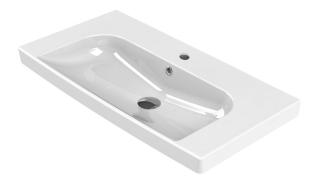

## Features

- With overflow.
- Modern design.

## Material

• White ceramic bathroom sink.

### Installation

- Wall mounted installation.
- Drop in installation.

# Configurations

- Single hole.
- Three hole (8-inch centers).

### **Technical Information**

Bowl type: Installation:

Bowl dimensions:

Drain hole: Faucet hole: Hole configurations: Weight: Single Wall mounted Drop in Depth: 5.6" Width: 25.8" 1.75" 1.38" 1, 3 30 lbs