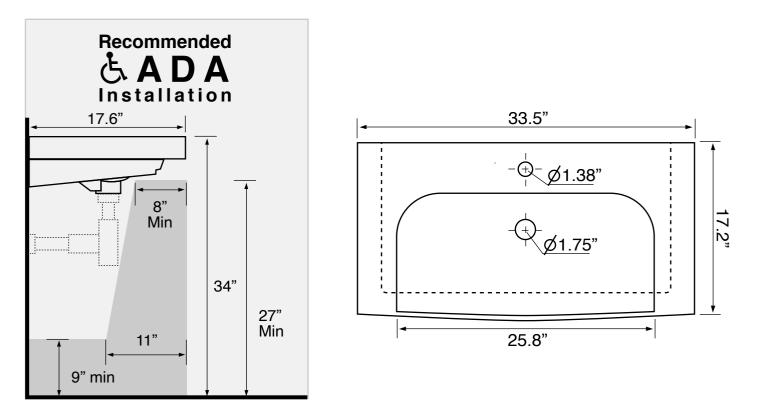

### **Technical Information**

Bowl type: Installation:

Bowl dimensions:

Drain hole: Faucet hole: Hole configurations: Weight: Single Wall mounted Drop in Depth: 5.6" Width: 25.8" 1.75" 1.38" 1, 3 30 lbs

#### **Notes**

Install this product according to the installation instructions.

ADA compliant when installed to the specific requirements of these regulations.

Includes mounting hardware.

USA/Canada: 215.256.4197 Nameek's reserves the right to make revisions without notice to product specifications. For more information, go to www.nameeks.com