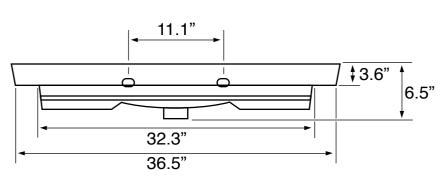

## **Technical Information**

Bowl type: Single

Installation: Wall mounted

Drop in

Drain hole: 1.75" Faucet hole: 1.38" Hole configurations: 1, 3

Weight: 30 lbs