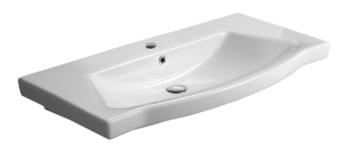

#### **Material**

White ceramic bathroom sink.

## Installation

- Wall mounted installation.
- Drop in installation.

## **Configurations**

- Single Hole.
- Three Hole (8-inch centers).

Nameek's One-Year Limited Warranty

See website for warranty information details.