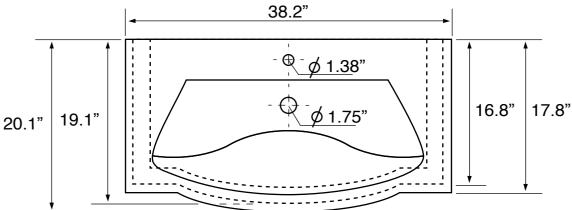

## **Technical Information**

Bowl type: Single

Installation: Wall mounted

Drop in

Drain hole: 1.75" Faucet hole: 1.38" Hole configurations: 1, 3

Weight: 30 lbs