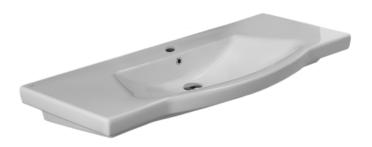

## Features

- With overflow.
- Modern design.

## Material

White ceramic bathroom sink.

### Installation

- Wall mounted installation.
- Drop in installation.

## Configurations

- Single Hole.
- Three Hole (8-inch centers).