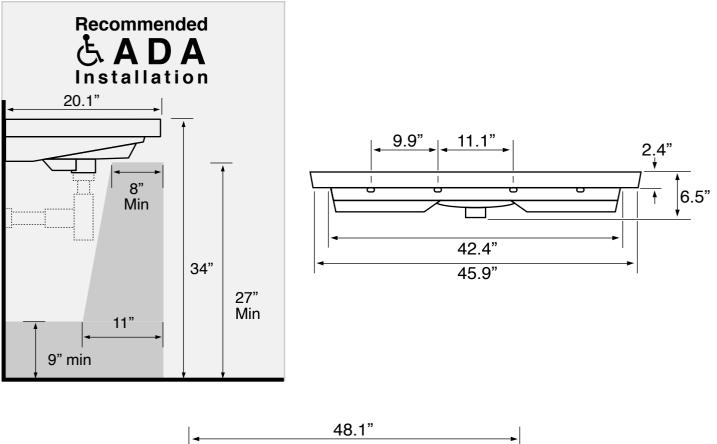

#### Notes

Install this product according to the installation instructions.

ADA compliant when installed to the specific requirements of these regulations.

Includes mounting hardware.

USA/Canada: 215.256.4197 Nameek's reserves the right to make revisions without notice to product specifications. For more information, go to www.nameeks.com