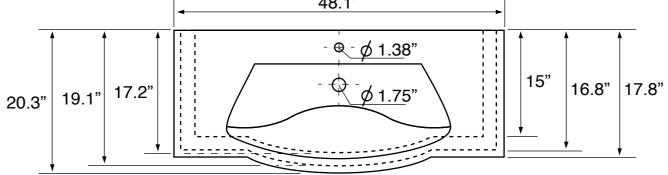

## **Technical Information**

Bowl type: Installation:

Drain hole: Faucet hole: Hole configurations: Weight: Single Wall mounted Drop in 1.75" 1.38" 1, 3 30 lbs