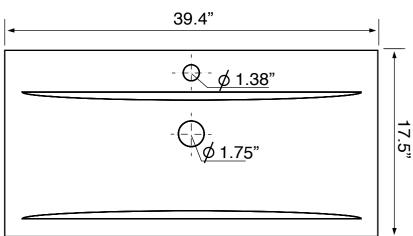

## **Technical Information**

Bowl type: Single

Installation: Wall mounted

Drop In

Bowl dimensions: Length: 30"

Width: 10.75"

Depth: 5"
Drain hole: 1.75"

Faucet hole: 1.38" Hole configurations: 1,3 Weight: 52 lbs