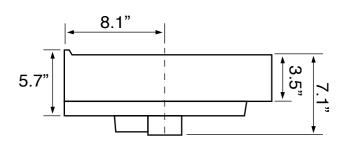

## **Technical Information**

Bowl type: Single

Installation: Wall mounted

Drop In

Bowl dimensions: Length: 30"

Width: 10.75"

Depth: 5"
Drain hole: 1.75"

Faucet hole: 1.38" Hole configurations: 1,3 Weight: 52 lbs