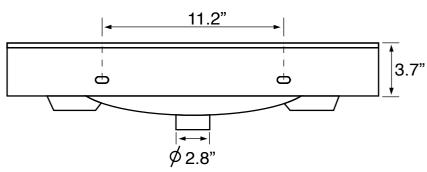

## **Technical Information**

Bowl type: Single

Installation: Wall mounted

Drop In

Bowl dimensions: Length: 30"

Width: 10.75"

Depth: 5"
Drain hole: 1.75"

Faucet hole: 1.38" Hole configurations: 1,3 Weight: 52 lbs