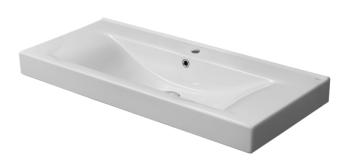

#### **Material**

White ceramic bathroom sink.

## Installation

- Wall mount installation.
- Drop in installation.

## **Configurations**

- Single Hole.
- Three Hole (8-inch centers).

Nameek's One-Year Limited Warranty

See website for warranty information details.

## **Technical Information**

Bowl type: Single

Installation: Wall mounted

Drop In

Bowl dimensions: Length: 30"

Width: 10.75"

Depth: 5"
Drain hole: 1.75"

Faucet hole: 1.38" Hole configurations: 1,3 Weight: 52 lbs