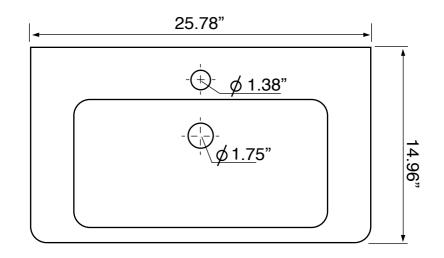

# **Technical Information**

Bowl type: Installation:

Drain hole: Faucet hole: Hole configurations: Weight: Single Wall mounted Drop In 1.75" 1.38" 1 30 lbs