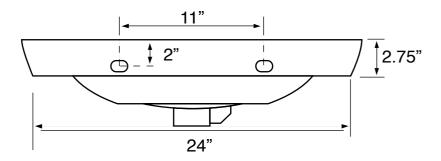

# **Technical Information**

Bowl type: Installation:

Drain hole: Faucet hole: Hole configurations: Weight: Single Wall mounted Drop In 1.75" 1.38" 1 30 lbs