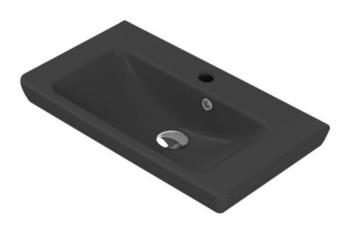

# Porto CeraStyle 068107-U-97

Wall Mounted/Drop In Bathroom Sink

### Material

Matte black ceramic bathroom sink. •