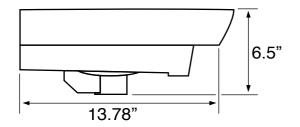

# **Technical Information**

Bowl type: Installation:

Drain hole: Faucet hole: Hole configurations: Weight: Single Wall mounted Drop In 1.75" 1.38" 1 30 lbs