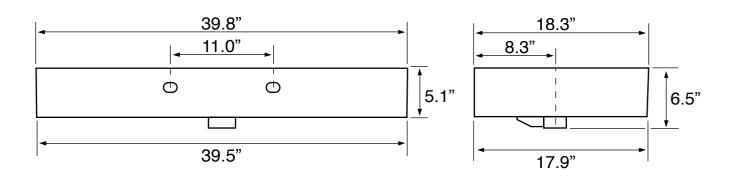

## **Technical Information**

Bowl type: Single

Installation: Wall mounted

Drop In

Bowl dimensions: Length: 37.8"

Width: 12.5" Depth: 4.55"

Drain hole: 1.75"
Faucet hole: 1.38"
Hole configurations: 1,3
Weight: 53.8 lbs