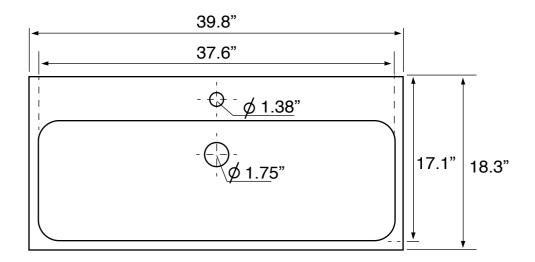

## **Technical Information**

Bowl type: Single

Installation: Wall mounted

Drop In

Bowl dimensions: Length: 37.8"

Width: 12.5" Depth: 4.55"

Drain hole: 1.75"
Faucet hole: 1.38"
Hole configurations: 1,3
Weight: 53.8 lbs