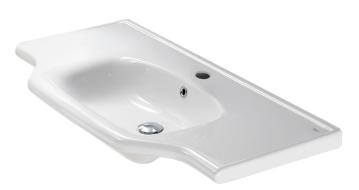

#### **Material**

White ceramic bathroom sink.

## Installation

- Wall mount installation.
- Drop in installation.

## **Technical Information**

Bowl type: Single

Installation: Wall mounted

Drop In

Bowl dimensions: Depth: 4.5"

Width: 12"

Length: 20"

Drain hole: 1.75"