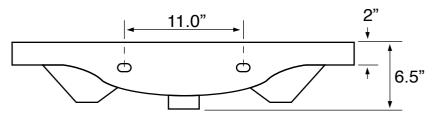

## **Technical Information**

Bowl type: Single

Installation: Wall mounted

Drop In

Bowl dimensions: Depth: 4.5"

Width: 12"

Length: 20"

Drain hole: 1.75"

Faucet hole: 1.38" Hole configurations: 1, 3

Weight: 46.8 lbs