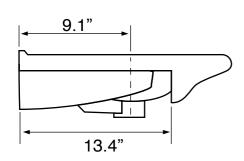

## **Technical Information**

Bowl type: Single

Installation: Wall mounted

Drop In

Bowl dimensions: Depth: 4.5"

Width: 12"

Length: 20"

Drain hole: 1.75"

Faucet hole: 1.38" Hole configurations: 1, 3

Weight: 46.8 lbs