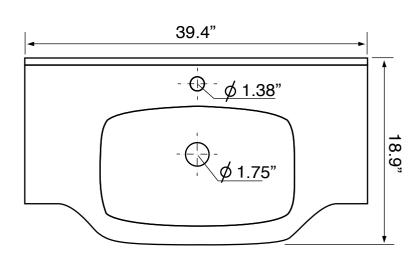

## **Technical Information**

Bowl type: Single

Installation: Wall mounted

Drop In

Bowl dimensions: Depth: 4.5"

Width: 12"

Length: 20"

Drain hole: 1.75"

Faucet hole: 1.38" Hole configurations: 1, 3

Weight: 46.8 lbs