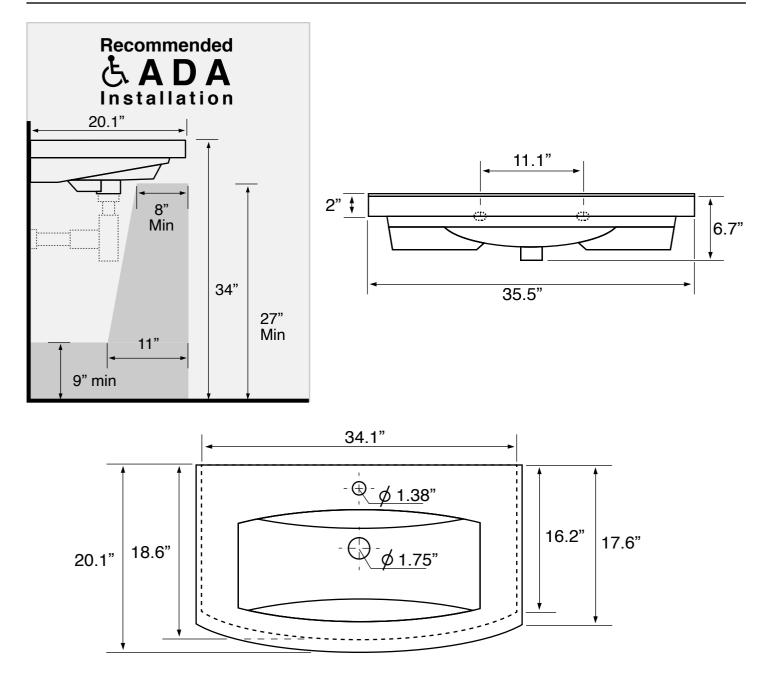

## **Technical Information**

Bowl type: Installation:

Drain hole: Faucet hole: Hole configurations: Weight: Single Wall mounted Drop in 1.75" 1.38" 1, 3 30 lbs

#### Notes

Install this product according to the installation instructions.

ADA compliant when installed to the specific requirements of these regulations.

Includes mounting hardware.

USA/Canada: 215.256.4197 Nameek's reserves the right to make revisions without notice to product specifications. For more information, go to www.nameeks.com