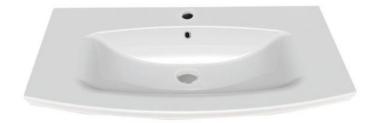

## Features

- With overflow.
- Modern design.

## Material

• White ceramic bathroom sink.

## Installation

- Wall mounted installation.
- Drop in installation.

## Configurations

- Single Hole.
- Three Hole (8-inch centers).