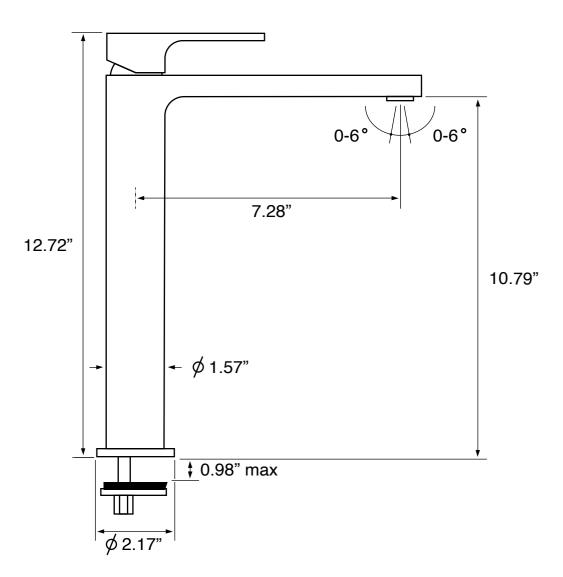

#### Installation:

Spout dimensions:

Handle style: Weight: Deck mount One hole Reach: 7.28" Height: 10.79" Lever 7.5 lbs