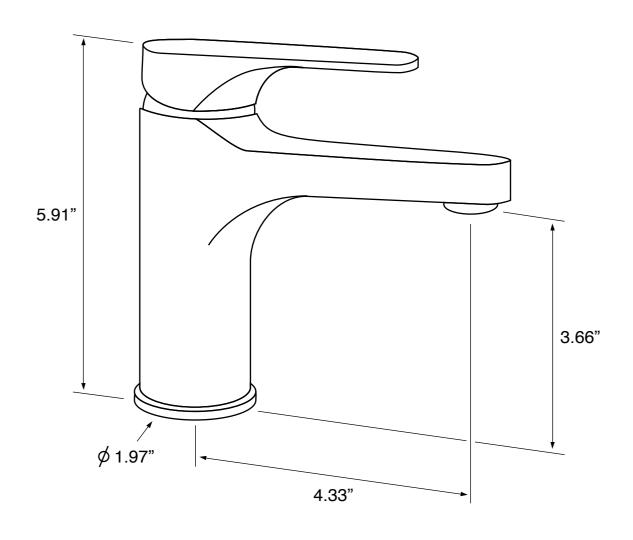

### **Technical Information**

Installation: Deck mount

One hole

Spout dimensions: Reach: 4.33"

Height: 3.66"

Handle style: Lever Weight: 2.2 lbs