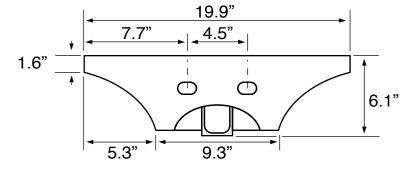

## **Technical Information**

Bowl type: Single

Installation: Wall mounted

Vessel

Bowl dimensions: Depth: 4.3"

Length: 16.7"

Width: 11.8"

Drain hole: 1.75"
Faucet hole: 1.38"
Hole configurations: 0, 1
Weight: 26 lbs