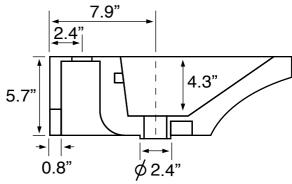

## **Technical Information**

Bowl type: Single

Installation: Wall mounted

Vessel

Bowl dimensions: Depth: 4.3"

Length: 16.7"

Width: 11.8"

Drain hole: 1.75"
Faucet hole: 1.38"
Hole configurations: 0, 1
Weight: 26 lbs