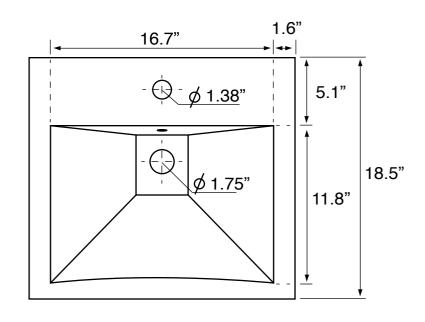

## **Technical Information**

Bowl type: Single

Installation: Wall mounted

Vessel

Bowl dimensions: Depth: 4.3"

Length: 16.7"

Width: 11.8"

Drain hole: 1.75"
Faucet hole: 1.38"
Hole configurations: 0, 1
Weight: 26 lbs