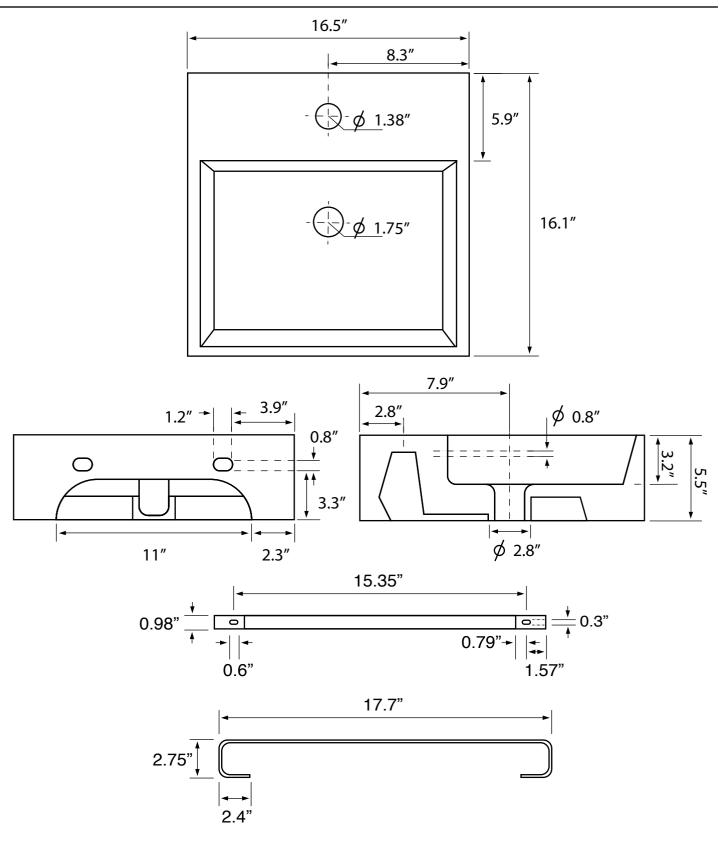

# **Configurations**

- Single Hole.
- Three Hole (8-inch centers).
- No Hole.

## **Technical Information**

Bowl type: Single Wall mounted Bowl dimensions: Length: 15.6" Width: 10.2"

Depth: 3.1"

Drain hole: 1.75"
Faucet hole: 1.38"
Hole configurations: 0, 1, 3
Weight: 30 lbs