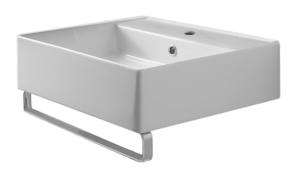

## **Material**

- White ceramic bathroom sink.
- Polished chrome stainless steel towel bar.

## Installation

Wall mount installation.

# Teorema Scarabeo 8031/R-40-TB

Wall Mounted Bathroom Sink