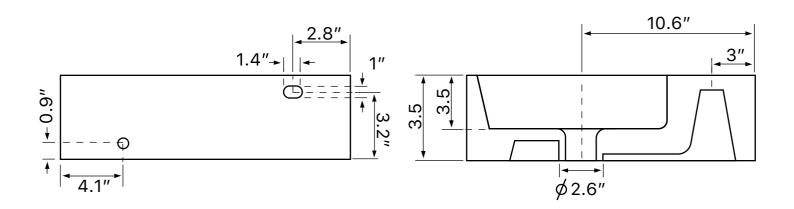

#### **Technical Information**

Bowl type: Single Installation: Wall mounted

Vessel

Bowl dimensions: Depth: 3.5"
Drain hole: 1.75"

Faucet hole: 1.38" Hole configurations: 1 Weight: 23 lbs