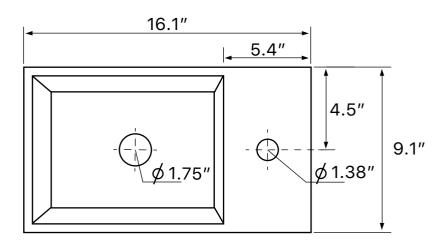

#### **Technical Information**

Bowl type: Single Installation: Wall mounted

Vessel

Bowl dimensions: Depth: 3.5"
Drain hole: 1.75"

Faucet hole: 1.38" Hole configurations: 1 Weight: 23 lbs