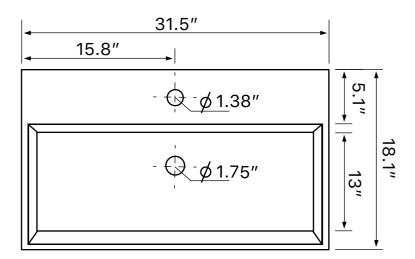

## **Technical Information**

Bowl type: Single

Installation: Wall mounted

Vessel

Bowl dimensions: Length: 31"

Width: 13" Depth: 3.1"

Drain hole: 1.75"
Faucet hole: 1.38"
Hole configurations: 0, 1, 3
Weight: 37.48 lbs