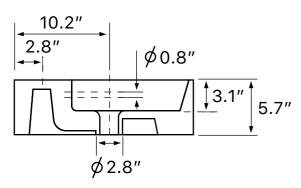

## **Technical Information**

Bowl type: Single

Installation: Wall mounted

Vessel

Bowl dimensions: Length: 31"

Width: 13" Depth: 3.1"

Drain hole: 1.75"
Faucet hole: 1.38"
Hole configurations: 0, 1, 3
Weight: 37.48 lbs