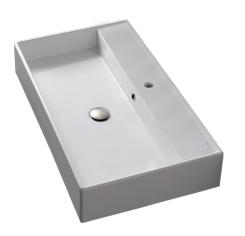

#### **Material**

White ceramic bathroom sink.

#### Installation

- Wall mount installation.
- Vessel / above-counter installation.

# **Configurations**

- Single Hole.
- Three Hole (8-inch centers).
- No Hole.