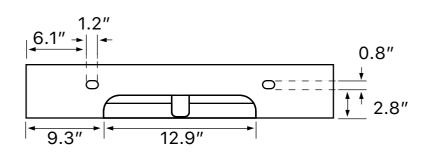

## **Technical Information**

Bowl type: Single

Installation: Wall mounted

Vessel

Bowl dimensions: Length: 31"

Width: 13" Depth: 3.1"

Drain hole: 1.75"
Faucet hole: 1.38"
Hole configurations: 0, 1, 3
Weight: 37.48 lbs