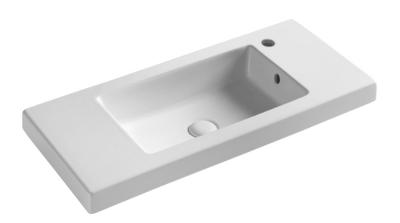

# **NAMEEK'S**

## **Features**

- With overflow.
- Modern design.

#### **Material**

White ceramic bathroom sink.