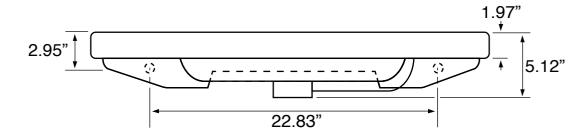

## **Technical Information**

Bowl type: Single

Installation: Wall mounted

Drop in

Bowl dimensions: Depth: 3.5"

Length: 17.72"

Width: 10.24"

Drain hole: 1.90"
Faucet hole: 1.38"
Hole configurations: 0, 1
Weight: 31.9 lbs