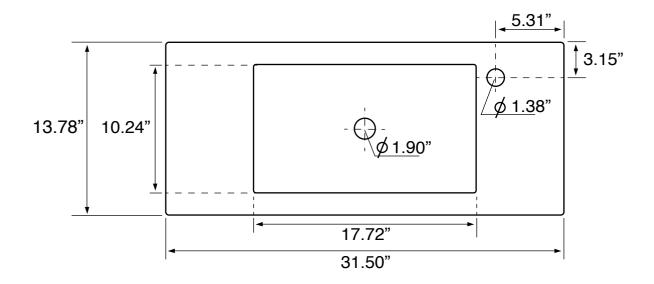

## **Technical Information**

Bowl type: Single

Installation: Wall mounted

Drop in

Bowl dimensions: Depth: 3.5"

Length: 17.72"

Width: 10.24"

Drain hole: 1.90"
Faucet hole: 1.38"
Hole configurations: 0, 1
Weight: 31.9 lbs