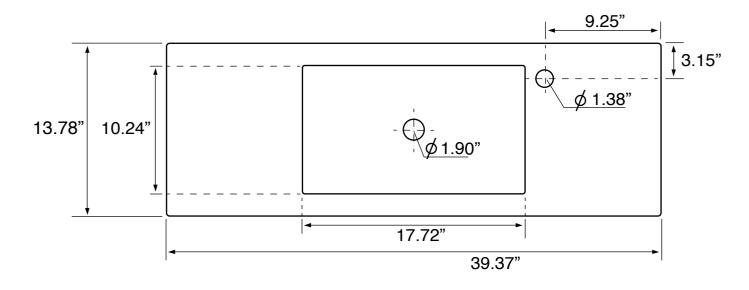

## **Technical Information**

Bowl type: Single

Installation: Wall mounted

Drop in

Bowl dimensions: Depth: 3.7"

Length: 17.72"

Width: 10.24"

Drain hole: 1.90"
Faucet hole: 1.38"
Hole configurations: 0, 1
Weight: 40.7 lbs