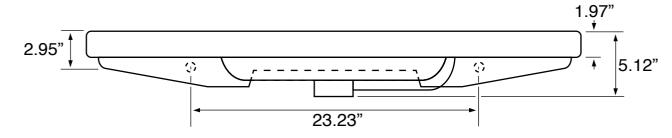

## **Technical Information**

Bowl type: Single

Installation: Wall mounted

Drop in

Bowl dimensions: Depth: 3.7"

Length: 17.72"

Width: 10.24"

Drain hole: 1.90"
Faucet hole: 1.38"
Hole configurations: 0, 1
Weight: 40.7 lbs