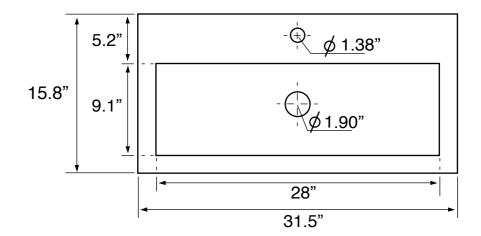

## **Technical Information**

Bowl type: Single

Installation: Wall mounted

Drop in

Bowl dimensions: Depth: 3.5"

Length: 28.2"

Width: 9.1"

Drain hole: 1.90" Faucet hole: 1.38" Hole configurations: 0, 1, 3 Weight: 38 lbs