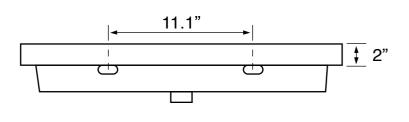

## **Technical Information**

Bowl type: Single

Installation: Wall mounted

Drop in

Bowl dimensions: Depth: 3.5"

Length: 28.2"

Width: 9.1"

Drain hole: 1.90" Faucet hole: 1.38" Hole configurations: 0, 1, 3 Weight: 38 lbs