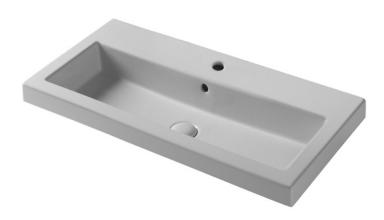

#### **Material**

White ceramic bathroom sink.

## **Technical Information**

Bowl type: Single

Installation: Wall mounted

Drop in

Bowl dimensions: Depth: 3.5"

Length: 28.2"

Width: 9.1"

Drain hole: 1.90" Faucet hole: 1.38" Hole configurations: 0, 1, 3 Weight: 38 lbs