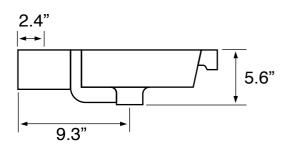

## **Technical Information**

Bowl type: Single

Installation: Wall mounted

Drop in

Bowl dimensions: Depth: 3.5"

Length: 28.2"

Width: 9.1"

Drain hole: 1.90" Faucet hole: 1.38" Hole configurations: 0, 1, 3 Weight: 38 lbs