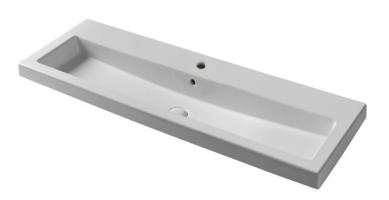

### **Features**

- With overflow.
- Modern design.

#### **Material**

· White ceramic bathroom sink.

### Installation

- Wall mount installation.
- Drop in installation.

## **Configurations**

- One Hole.
- Three Hole (8-inch centers).
- No Hole.