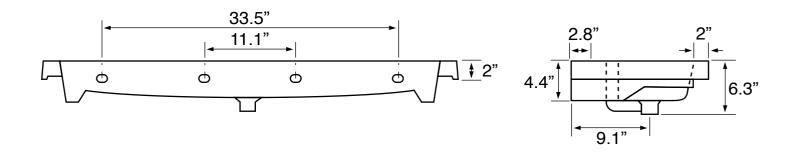

## **Technical Information**

Bowl type: Single

Installation: Wall mounted

Drop in

Bowl dimensions: Depth: 3.5"

Length: 39.4"

Width: 8.7"

Drain hole: 1.90" Faucet hole: 1.38" Hole configurations: 0, 1, 3 Weight: 55 lbs

#### **Notes**

Install this product according to the installation instructions.

Includes mounting hardware.

USA/Canada: 215.256.4197

Nameek's reserves the right to make revisions without notice to product specifications. For more information, go to www.nameeks.com