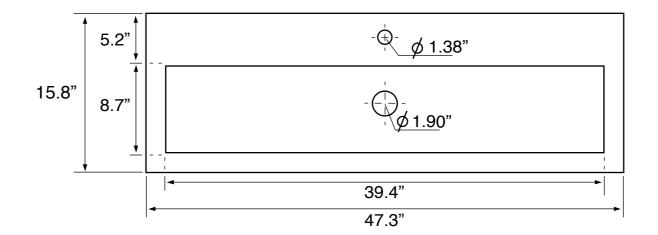

## **Technical Information**

Bowl type: Single

Installation: Wall mounted

Drop in

Bowl dimensions: Depth: 3.5"

Length: 39.4"

Width: 8.7"

Drain hole: 1.90" Faucet hole: 1.38" Hole configurations: 0, 1, 3 Weight: 55 lbs