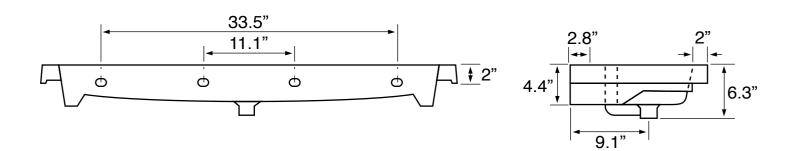

## **Technical Information**

Bowl type: Single

Installation: Wall mounted

Drop in

Bowl dimensions: Depth: 4"

Length: 39.4" Width: 8.7"

Drain hole: 1.90"
Faucet hole: 1.38"
Hole configurations: 0, 2
Weight: 55 lbs

### **Notes**

Install this product according to the installation instructions.

Includes mounting hardware.

USA/Canada: 215.256.4197