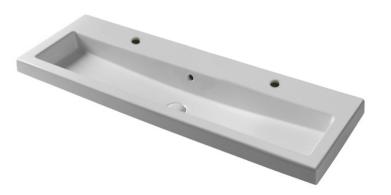

#### **Material**

White ceramic bathroom sink.

### Installation

- Wall mount installation.
- Drop in installation.

## **Configurations**

- Two Hole.
- No Hole.