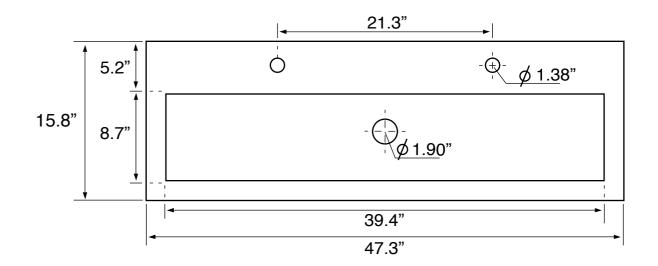

## **Technical Information**

Bowl type: Single

Installation: Wall mounted

Drop in

Bowl dimensions: Depth: 4"

Length: 39.4" Width: 8.7"

Drain hole: 1.90"
Faucet hole: 1.38"
Hole configurations: 0, 2
Weight: 55 lbs