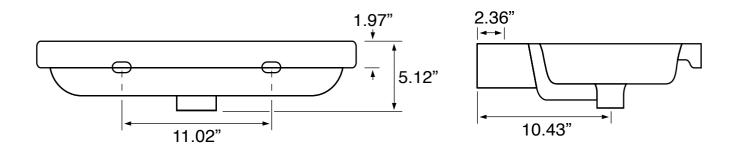

## **Technical Information**

Bowl type: Single Installation: Wall mounted Drop in Bowl dimensions: Depth: 3.54" Length: 19.69" Width: 11.02" Drain hole: 1.90" Faucet hole: 1.38" Hole configurations: 0, 1, 3 Weight: 35.3 lbs