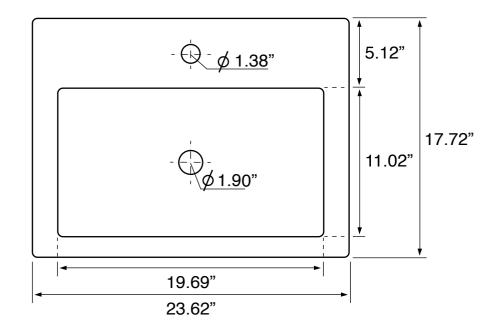

## **Technical Information**

Bowl type: Single Installation: Wall mounted Drop in Bowl dimensions: Depth: 3.54" Length: 19.69" Width: 11.02" Drain hole: 1.90" Faucet hole: 1.38" Hole configurations: 0, 1, 3 Weight: 35.3 lbs