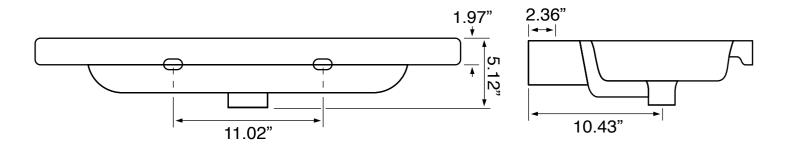

## **Technical Information**

Bowl type: Single Installation: Wall mounted

Drop in

Bowl dimensions: Depth: 3.7"

Length: 19.69"

Width: 11.02"

Drain hole: 1.90"
Faucet hole: 1.38"
Hole configurations: 0, 1, 3
Weight: 41.9 lbs