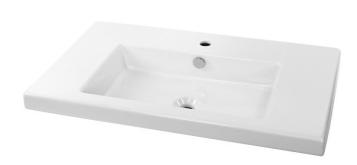

## **Features**

- · With overflow.
- Modern design.

#### **Material**

White ceramic bathroom sink.

## Installation

- Wall mount installation.
- Drop in installation.

## **Configurations**

- Single Hole.
- Three Hole (8-inch centers).
- No Hole.