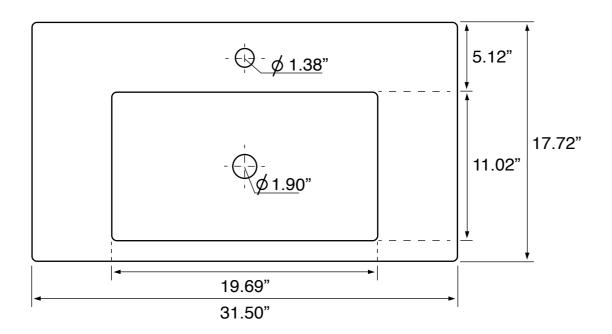

## **Technical Information**

Bowl type: Single Installation: Wall mounted

Drop in

Bowl dimensions: Depth: 3.7"

Length: 19.69"

Width: 11.02"

Drain hole: 1.90"
Faucet hole: 1.38"
Hole configurations: 0, 1, 3
Weight: 41.9 lbs