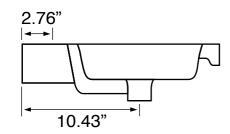

## **Technical Information**

Bowl type: Single

Installation: Wall mounted

Drop in

Bowl dimensions: Depth: 3.5"

Length: 17.32"

Width: 11.02"

Drain hole: 1.90"
Faucet hole: 1.38"
Hole configurations: 0, 1, 3
Weight: 41.9 lbs