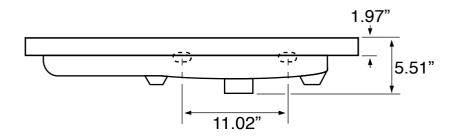

## **Technical Information**

Bowl type: Single

Installation: Wall mounted

Drop in

Bowl dimensions: Depth: 3.5"

Length: 17.32"

Width: 11.02"

Drain hole: 1.90"
Faucet hole: 1.38"
Hole configurations: 0, 1, 3
Weight: 41.9 lbs