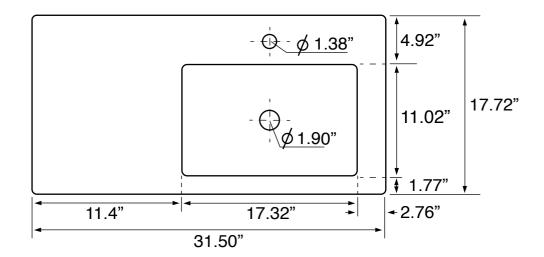

## **Technical Information**

Bowl type: Single

Installation: Wall mounted

Drop in

Bowl dimensions: Depth: 3.5"

Length: 17.32"

Width: 11.02"

Drain hole: 1.90"
Faucet hole: 1.38"
Hole configurations: 0, 1, 3
Weight: 41.9 lbs