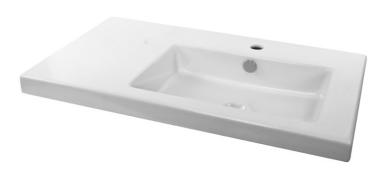

#### **Material**

White ceramic bathroom sink.

### **Features**

- With overflow.
- Modern design.