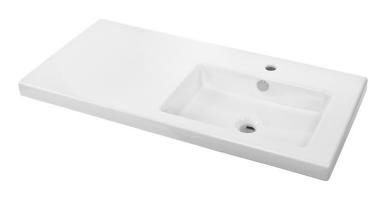

#### **Material**

White ceramic bathroom sink.

### Installation

- Wall mount installation.
- Drop in installation.

## **Configurations**

- Single Hole.
- Three Hole (8-inch centers).
- No Hole.