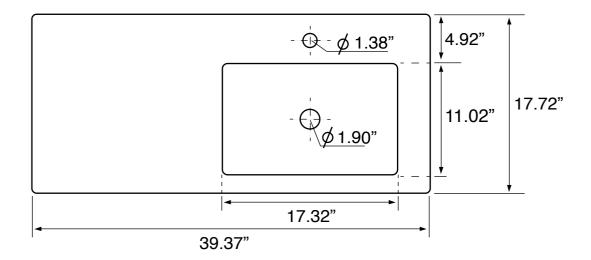

### **Technical Information**

Bowl type: Single

Installation: Wall mounted

Drop in

Bowl dimensions: Depth: 3.5"

Length: 17.32"

Width: 11.02"

Drain hole: 1.90" Faucet hole: 1.38"

Hole configurations: 0, 1, 3 Weight: 50.7 lbs