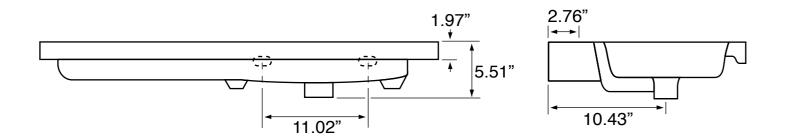

### **Technical Information**

Bowl type: Single

Installation: Wall mounted

Drop in

Bowl dimensions: Depth: 3.5"

Length: 17.32"

Width: 11.02"

Drain hole: 1.90" Faucet hole: 1.38"

Hole configurations: 0, 1, 3 Weight: 50.7 lbs