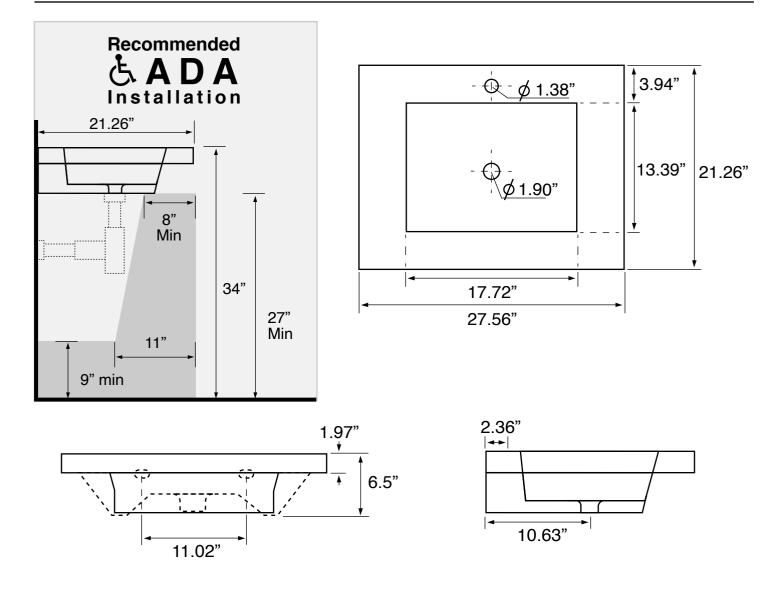

### **Technical Information**

| Bowl type:           | Single         |
|----------------------|----------------|
| Installation:        | Wall mounted   |
|                      | Drop in        |
| Bowl dimensions:     | Depth: 4.6"    |
|                      | Length: 17.72" |
|                      | Width: 13.39"  |
| Drain hole:          | 1.90"          |
| Faucet hole:         | 1.38"          |
| Hole configurations: | 0, 1, 3        |
| Weight:              | 50.7 lbs       |
|                      |                |

#### Notes

Install this product according to the installation instructions.

ADA compliant when installed to the specific requirements of these regulations.

Includes mounting hardware.