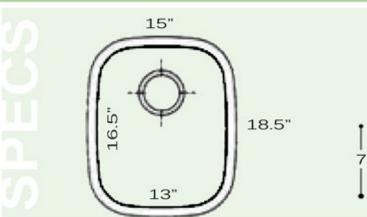

## **Quidnet Collection**

Premium Stainless Steel Bar/Prep Undermount Kitchen Sink

MODEL:

www.NantucketSinksUSA.com info@nantucketsinksusa.com

FRONT VIEW

| OVERALL DIMENSIONS | INTERIOR BOWL           | BOWL DEPTH | BOTTOM GRID(S) | REVERSE MODEL |
|--------------------|-------------------------|------------|----------------|---------------|
| 15" x 18.5" x 7"   | 13" x 16.5 <sub>"</sub> | 3.5″       | BG503s         | N/A           |