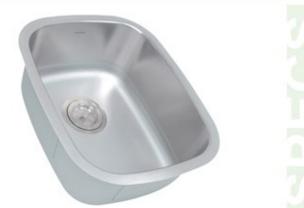

## **Quidnet Collection**

Premium Stainless Steel Bar/Prep Undermount Kitchen Sink

MODEL:

www.NantucketSinksUSA.com info@nantucketsinksusa.com

FRONT VIEW

| OVERALL DIMENSIONS | INTERIOR BOWL           | BOWL DEPTH | BOTTOM GRID(S) | REVERSE MODEL |
|--------------------|-------------------------|------------|----------------|---------------|
| 15" x 18.5" x 7"   | 13" x 16.5 <sub>"</sub> | 3.5″       | BG503s         | N/A           |

## **FEATURES:**

- Premium T-304, 18 gauge Stainless Steel Kitchen Sink
- 7" Bowl Depth
- Brushed Satin Finish
- Limited Lifetime Manufacturers Warranty
- Insulated to Reduce Condensation
- Rubber Padding is applied for Noise Reduction
- Colander Drain included