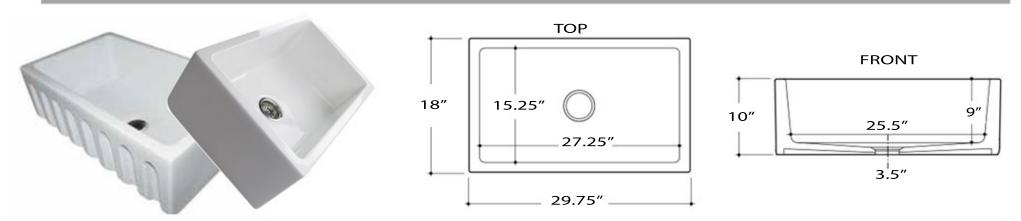

## MODEL: Orleans-30

| Overall Dimensions | Large Bowl     | Apron Height | Bowl Depth | Drain Dimensions |
|--------------------|----------------|--------------|------------|------------------|
| 29.75″x 18″        | 27.25″x 15.25″ | 10″          | 9″         | 3.5" Opening     |