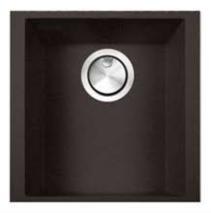

## **Granite Composite**

Premium Granite Composite Undermount Kitchen Sink

**MODEL:** 

PR1716-BR

| Overall Dimensions | Interior Bowl   | Bowl Depth | Height | Drain Dimension |
|--------------------|-----------------|------------|--------|-----------------|
| 16.125" x 17"      | 13.25″x 15.625″ | 7.5″       | 8.25″  | 3.5″            |

## **FEATURES**

- Premium Granite Composite Kitchen Sink
- 80% Stone/20% Resin
- Scratch Resistant/Heat resistant to 560F degrees
- Hygenic non-porous surface
- Undermount installation clips included
- Designed and made in Italy
- Matte finish with metallic flecks
- Limited Manufactures Warranty