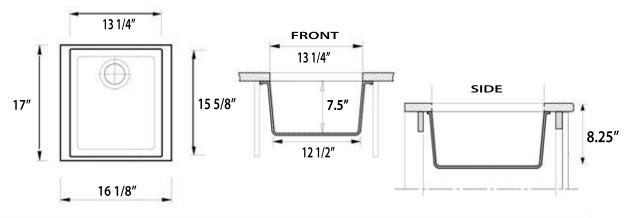

## **Granite Composite**

Premium Granite Composite Undermount Kitchen Sink

**MODEL:** 

PR1716-BR

| Overall Dimensions | Interior Bowl   | Bowl Depth | Height | Drain Dimension |
|--------------------|-----------------|------------|--------|-----------------|
| 16.125" x 17"      | 13.25″x 15.625″ | 7.5″       | 8.25″  | 3.5″            |