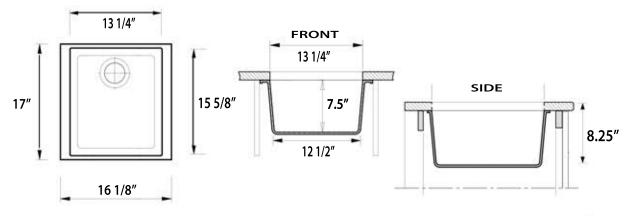

## PR1716-TR

| Overall Dimensions | Interior Bowl   | Bowl Depth | Height | Drain Dimension |
|--------------------|-----------------|------------|--------|-----------------|
| 16.125" x 17"      | 13.25″x 15.625″ | 7.5″       | 8.25″  | 3.5″            |