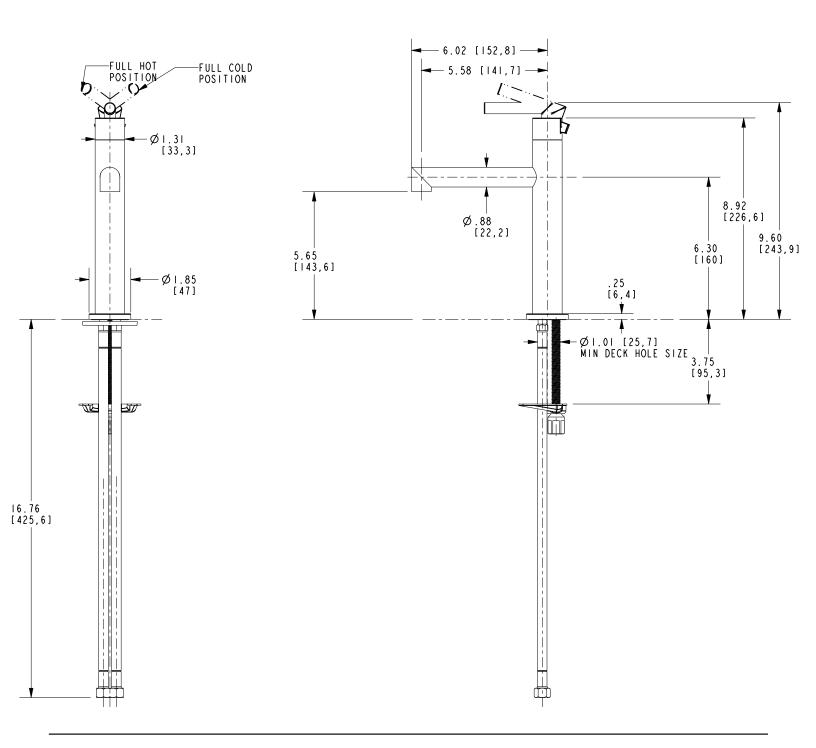

## PRODUCT DIMENSIONS (Units are in inches)

Keaton Single Hole Lavatory Faucet **2493** 

#### **Features**

- Solid brass construction
- Forged brass body with top-mounted handle
- Euro-motion ceramic disc 25 mm valve cartridge
- ADA compliant contemporary lever handle
- Spout assembly with integral supply hoses
- Push pop-up drain with tailpiece
- 5-5/8" (14.3 cm) spout height at outlet
- 5-9/16" (14.1 cm) spout reach (c-c)
- For single hole configurations
- 1.2 gallons (4.5 liters) per minute maximum flow rate

### Product Specification: Add "Color / Finish" suffix to Model number, below.

The Single Hole Lavatory Faucet shall be made of solid brass construction. Faucet shall feature a brass body with top-mounted Euro-motion ceramic disc 25 mm valve cartridge. Faucet shall have a 1.2 gallons (4.5 liters) per minute maximum flow rate. Product shall accommodate single hole configurations. Product shall incorporate a 5-5/8" (14.3 cm) spout height at outlet and a 5-9/16" (14.1 cm) spout reach (c-c). Faucet shall include a Push popup drain with tailpiece and incorporate ADA compliant contemporary lever handle. Single Hole Lavatory Faucet shall be Newport Brass Model 2493/\_\_\_\_\_.