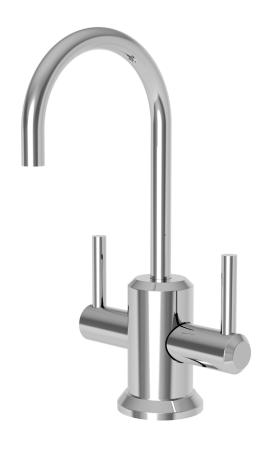

### **Features**

- Solid brass construction
- Quarter-turn washerless ceramic disc valve cartridges
- Contemporary lever handle design
- Spout assembly with integral supply hoses
- Spring-loaded, normally closed lever handle
- 6-1/4" (15.9 cm) spout height at outlet
- 4" (10.2 cm) spout reach (c-c)
- For single hole configurations
- 1 gallon (3.6 liters) per minute maximum flow rate\*

### Product Specification Add "Color / Finish" suffix to Model number, below.

The Hot and Cold Water Dispenser Faucet shall be made of solid brass construction. Faucet shall incorporate a spout assembly with integral supply hoses and feature quarter-turn washerless ceramic disc valve cartridges. Faucet shall incorporate a contemporary lever handle design and feature a spring-loaded, normally closed hot lever mechanism. Hot and Cold Water Dispenser Faucet shall have a 1 gallon (3.6 liters) per minute maximum flow rate and accommodate single hole configurations. Product shall incorporate a 6-1/4" (15.9 cm) spout height at outlet and a 4" (10.2 cm) spout reach (c-c). Hot and Cold Water Dispenser Faucet shall be Newport Brass Model 3200-5603/\_\_\_\_\_ . [Point-of-Use Water Heater shall be Newport Brass Model 5-036].