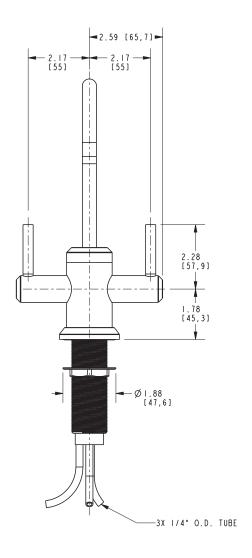

### **PRODUCT DIMENSIONS** (Units are in inches)

### **Features**

- Solid brass construction
- Quarter-turn washerless ceramic disc valve cartridges
- Contemporary lever handle design
- Spout assembly with integral supply hoses
- Spring-loaded, normally closed lever handle
- 6-1/4" (15.9 cm) spout height at outlet
- 4" (10.2 cm) spout reach (c-c)
- For single hole configurations
- 1 gallon (3.6 liters) per minute maximum flow rate\*

### Product Specification Add "Color / Finish" suffix to Model number, below.

The Hot and Cold Water Dispenser Faucet shall be made of solid brass construction. Faucet shall incorporate a spout assembly with integral supply hoses and feature quarter-turn washerless ceramic disc valve cartridges. Faucet shall incorporate a contemporary lever handle design and feature a spring-loaded, normally closed hot lever mechanism. Hot and Cold Water Dispenser Faucet shall have a 1 gallon (3.6 liters) per minute maximum flow rate and accommodate single hole configurations. Product shall incorporate a 6-1/4" (15.9 cm) spout height at outlet and a 4" (10.2 cm) spout reach (c-c). Hot and Cold Water Dispenser Faucet shall be Newport Brass Model 3200-5603/\_\_\_\_\_ . [Point-of-Use Water Heater shall be Newport Brass Model 5-036].