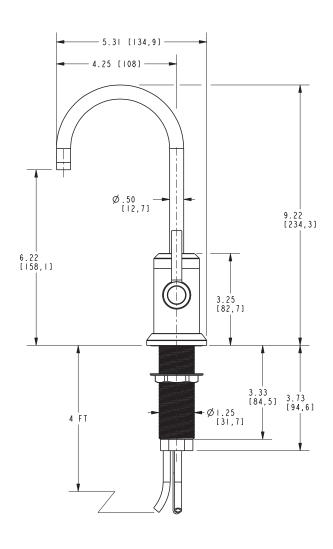

### **PRODUCT DIMENSIONS** (Units are in inches)

### **Features**

- Solid brass construction
- Quarter-turn washerless ceramic disc valve cartridges
- Contemporary lever handle design
- Spout assembly with integral supply hoses
- Spring-loaded, normally closed lever handle
- 6-1/4" (15.9 cm) spout height at outlet
- 4" (10.2 cm) spout reach (c-c)
- For single hole configurations
- 1 gallon (3.6 liters) per minute maximum flow rate\*

### Product Specification Add "Color / Finish" suffix to Model number, below.

The Hot and Cold Water Dispenser Faucet shall be made of solid brass construction. Faucet shall incorporate a spout assembly with integral supply hoses and feature quarter-turn washerless ceramic disc valve cartridges. Faucet shall incorporate a contemporary lever handle design and feature a spring-loaded, normally closed hot lever mechanism. Hot and Cold Water Dispenser Faucet shall have a 1 gallon (3.6 liters) per minute maximum flow rate and accommodate single hole configurations. Product shall incorporate a 6-1/4" (15.9 cm) spout height at outlet and a 4" (10.2 cm) spout reach (c-c). Hot and Cold Water Dispenser Faucet shall be Newport Brass Model 3200-5603/\_\_\_\_\_ . [Point-of-Use Water Heater shall be Newport Brass Model 5-036].