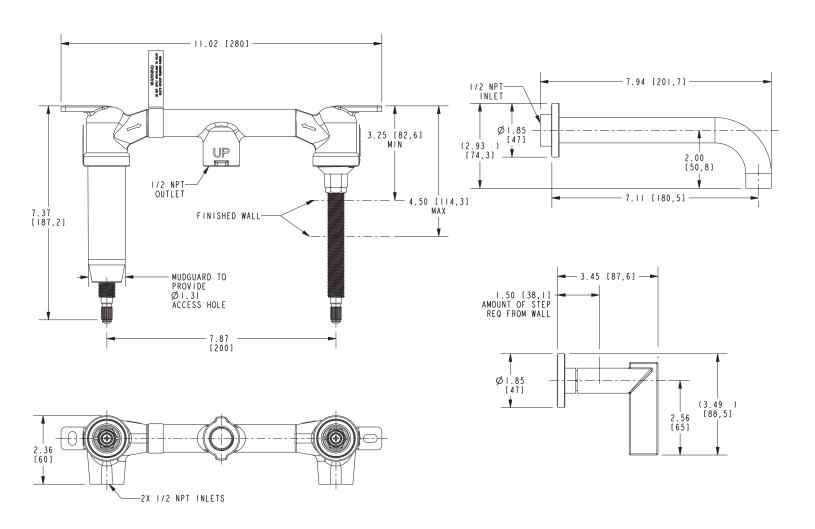

# 3-2481

Product dimensions are provided for reference only. For specific product installation guidelines, please reference the installation instructions of the product being installed.

#### **Features**

- Solid brass construction
- 7.11" (18.1 cm) spout reach (wall-to-center)
- 1/2" NPT spout inlet fitting
- Rough valve incorporates a brass valve body assembly
- Rough valve incorporates quarter-turn washerless ceramic disc valve cartridges
- Intended for use with Newport Brass rough valve as specified (Required Accessory)
- ADA Compliant
- 1.2 GPM (4.5 LPM) Max

### Product Specification Add "Color / Finish" suffix to Model number, below.

The Wall-Mounted Lavatory Faucet shall be made of solid brass construction. Wall-Mounted Lavatory Faucet shall incorporate lever handles and a 7.11" (18.1 cm) spout (wall-to-center) that incorporates a 1/2" NPT inlet fitting. Rough valve shall incorporate a brass valve body assembly and quarter-turn washerless ceramic disc valve cartridges. Wall-Mounted Lavatory Faucet shall be Newport Brass Model 3-2481/\_\_\_\_ and Newport Brass rough valve shall be 1-532U.