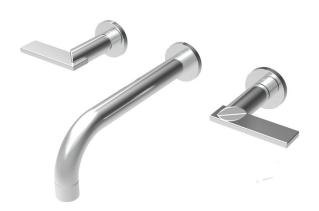

## **PRIYA**

#### **Features**

- Solid brass construction
- 7.11" (18.1 cm) spout reach (wall-to-center)
- 1/2" NPT spout inlet fitting
- Rough valve incorporates a brass valve body assembly
- Rough valve incorporates quarter-turn washerless ceramic disc valve cartridges
- Intended for use with Newport Brass rough valve as specified (Required Accessory)
- ADA Compliant
- 1.2 GPM (4.5 LPM) Max

### Product Specification Add "Color / Finish" suffix to Model number, below.

The Wall-Mounted Lavatory Faucet shall be made of solid brass construction. Wall-Mounted Lavatory Faucet shall incorporate lever handles and a 7.11" (18.1 cm) spout (wall-to-center) that incorporates a 1/2" NPT inlet fitting. Rough valve shall incorporate a brass valve body assembly and quarter-turn washerless ceramic disc valve cartridges. Wall-Mounted Lavatory Faucet shall be Newport Brass Model 3-2481/\_\_\_\_ and Newport Brass rough valve shall be 1-532U.