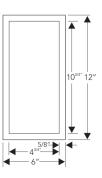

| Model    | Finish            | Profile                   | Size(Inner)                                                 | Size(Outer)                   | Rim                 | Depth                            | Bottom Slope        |
|----------|-------------------|---------------------------|-------------------------------------------------------------|-------------------------------|---------------------|----------------------------------|---------------------|
| Y-7B     | Brushed           | –<br>–<br>Flushmount<br>– | 4 <sup>3/4</sup> x 10 <sup>3/4</sup> inches<br>122 x 257 mm | 6 x 12 inches<br>152 x 305 mm | 5/8 inches<br>15 mm | 3 <sup>3/4</sup> inches<br>95 mm | 3/16 inches<br>5 mm |
| Y-7P     | Polished          |                           |                                                             |                               |                     |                                  |                     |
| Y-7 WHT  | White             |                           |                                                             |                               |                     |                                  |                     |
| Y-7 BLK  | Black             |                           |                                                             |                               |                     |                                  |                     |
| Y-7 ORB  | Oil Rubbed Bronze |                           |                                                             |                               |                     |                                  |                     |
| Y-7 LGR  | Lime Green        |                           |                                                             |                               |                     |                                  |                     |
| Y-7 ORNG | Orange            |                           |                                                             |                               |                     |                                  |                     |