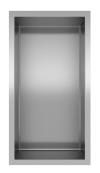

## **FEATURES**

- Premium 304 Grade Stainless Steel
- Flushmount Profile
- Equipped with SoundDefy<sup>™</sup> noise concealing technology
- Sloped bottom ensures proper drainage of water
- YIBOND adhesive included to tile the back of the shelf as per client's preference.
- Optional Top Mount Installation as per client's preference.
- Fillers provided to Flushmount with tiles of thicknesses 4mm, 6mm, 8mm, 10mm & 12mm
- No installation hardware required.