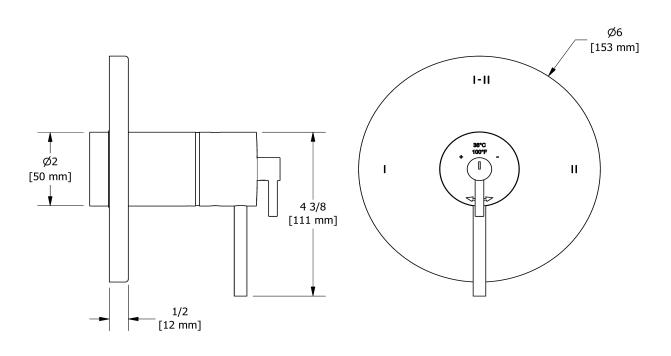

## **Descriptions**

- R23, R23-SPEX or R23-EX rough required to complete
- Trim only
- Thermostatic/pressure balance coaxial cartridge with check valves
- 4 positions (OFF, 1, 1 and 2, 2) share