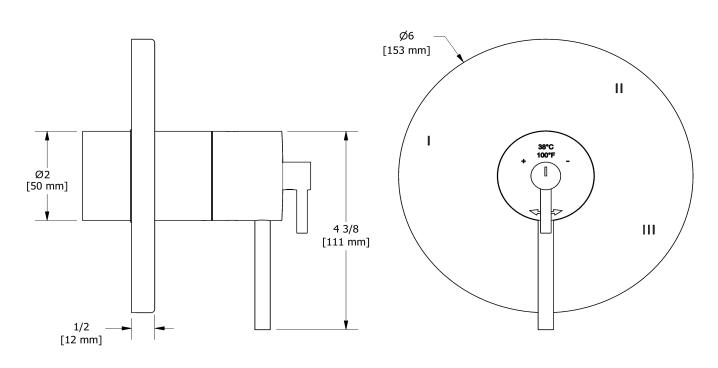

# **Specifications**

# **Descriptions**

- Trim only
- 6 positions (OFF, 1, 1 and 2, 2, 2 and 3, 3) share
- R45, R45-SPEX or R45-EX rough required to complete
- Thermostatic/pressure balance coaxial cartridge with check valves