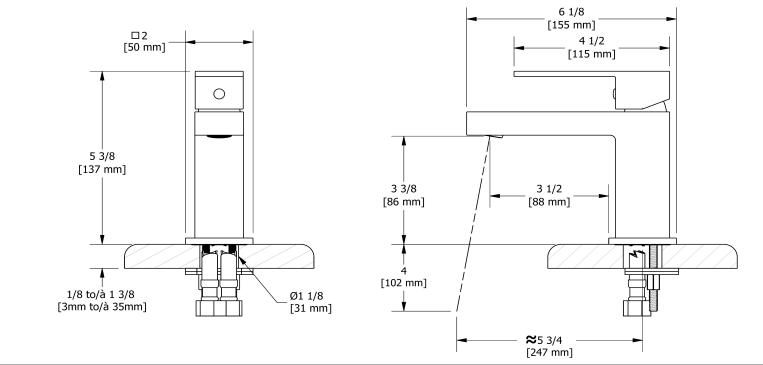

# Descriptions

- 3/8" speedway compression
- Ceramic cartridge
- Push drain
- Drilling hole diameter, volume control =  $1 \frac{1}{8} (31 \text{ mm})$