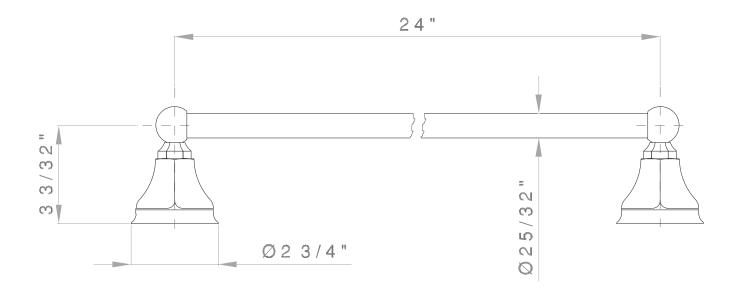

## A6886/24

| FEATURES                                         | <b>COLORS/FINISHES</b>              | WARRANTY                              |
|--------------------------------------------------|-------------------------------------|---------------------------------------|
| Brass construction                               | <ul> <li>Polished Chrome</li> </ul> | <ul> <li>Limited Lifetime*</li> </ul> |
| <ul> <li>Mounting hardware included</li> </ul>   | <ul> <li>Polished Nickel</li> </ul> |                                       |
| <ul> <li>Diameter of bar is 25/32"</li> </ul>    | <ul> <li>Satin Nickel</li> </ul>    | *No warranty on Tuscan Brass finish   |
| <ul> <li>Projection of bar is 3 3/32"</li> </ul> | <ul> <li>Tuscan Brass</li> </ul>    |                                       |
|                                                  | <ul> <li>Inca Brass</li> </ul>      |                                       |