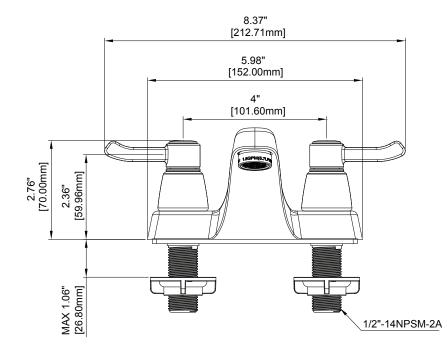

## **SPEAKMAN®**

DIMENSIONS: NOTE: 1. All dimensions are in inches (millimeters) unless otherwise specified and are subject to change without notice.

| Architect/Engineer | Approval | Space: |
|--------------------|----------|--------|
|--------------------|----------|--------|