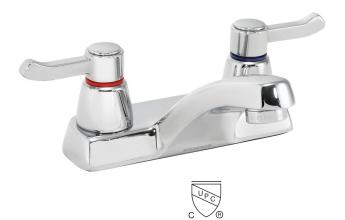

# SPEAKMAN° SC-4072-E-LD

## 4 in. Centerset Faucet

### **FEATURES:**

- Lead-free brass construction
- Ceramic cartridge
- 0.5 gpm (1.89 L/min) flow rate
- Less drain assembly
- Lever handles

#### **COMPLIANCE:**

- ASME A112.18.1/CSA B125.1 certified
- NSF 61 certified
- NSF 372 certified