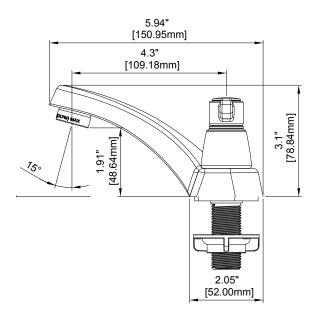

## **SPEAKMAN®**

DIMENSIONS: NOTE: 1. All dimensions are in inches (millimeters) unless otherwise specified and are subject to change without notice.

| Architect/Engineer | Approval | Space: |
|--------------------|----------|--------|
|--------------------|----------|--------|