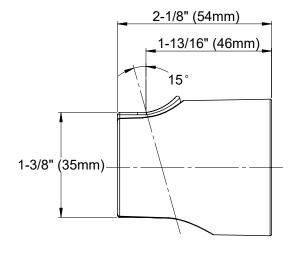

#### **DIMENSIONS**

These dimensions and specifications are subject to change without notice

#### **SPECIFICATIONS**

Warranty Lifetime Limited Warranty

(Residential Use)

One Year (Commercial Use)

Material Plastic

Tapered Angle 3°

• Shipping Weight 0.3 lbs.

• Shipping Dimensions 5"L x 3-1/2"W x 4"H