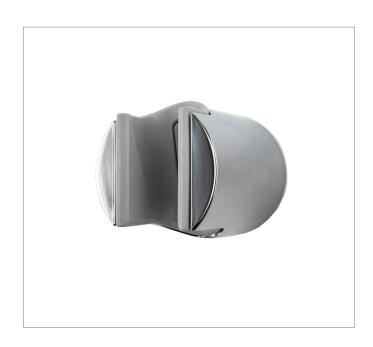

#### **FEATURES**

• Fits TOTO shower hose with swivel nut

# Handshower Wall-Mount - Round