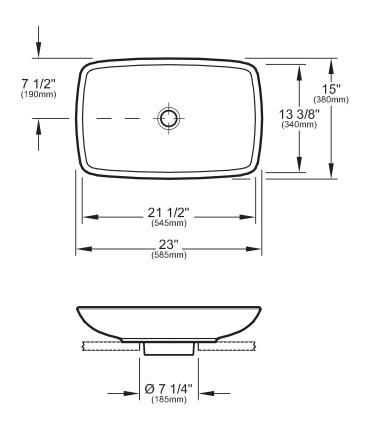

## **Technical Drawing**

### **Product Specification**

This vessel sink is made of vilboplus. The vessel sink is 23" (585mm) x 15" (380mm). The product is with overflow. The product is with ceramic plus. The vessel sink is Villeroy & Boch model 51540U.

#### **Technical Information**

Material Vilboplus

Warranty

Waste diameter

One year limited warranty 1 1/4" O.D. 21 1/2" x 13 3/8" (545 x 340mm) Basin dimensions