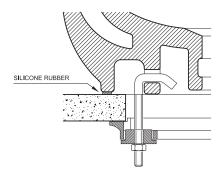

#### **Installation Notes**

Install this product according to the installation manual.

#### Components

| Included   |                                                                                                                                                                                            |
|------------|--------------------------------------------------------------------------------------------------------------------------------------------------------------------------------------------|
|            | Vessel Sink, Incl. template, incl. valve with ceramic valve cover, Incl. extended ball rod for pop-up waste, incl. tightening nut for tailpiece, incl. washer for tailpiece, Fastening set |
| 9223 00 61 | Tailpiece Drain Assembly                                                                                                                                                                   |
| 6802 00 XX | Closeable valve with ceramic lid                                                                                                                                                           |
| Required   |                                                                                                                                                                                            |
| 9223 10 61 | Pop-Up Assembly                                                                                                                                                                            |