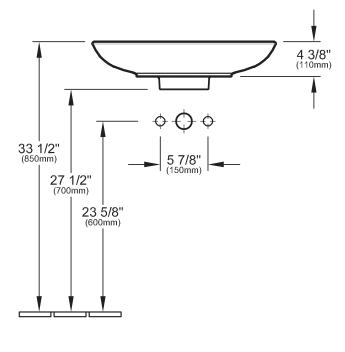

## **Technical Drawing**

### **Product Specification**

This vessel sink is made of vilboplus. The vessel sink is 23" (585mm) x 15" (380mm). The product is with overflow. The product is with ceramic plus. The vessel sink is Villeroy & Boch model 51540U.

#### **Technical Information**

Material Vilboplus

Warranty

Waste diameter

One year limited warranty 1 1/4" O.D. 21 1/2" x 13 3/8" (545 x 340mm) Basin dimensions