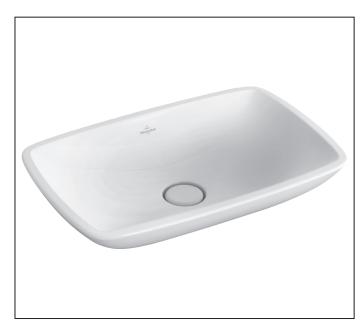

## Loop & Friends - Vessel Sink

#### **Features**

- · Vessel Sink
- 23" x 15" (585 x 380 mm)
- · Without faucet hole
- · With overflow
- Centered drain
- Fully glazed

Optional ceramicplus - ceramicplus is a particularly easy-care and dirtrepellent surface. With ceramicplus water immedialtely forms droplets that simply flow off the surface, taking the dissolved dirt and limescale with them.

### **Product Specification**

This vessel sink is made of vilboplus. The vessel sink is 23" (585mm) x 15" (380mm). The product is with overflow. The product is with ceramic plus. The vessel sink is Villeroy & Boch model 51540U.