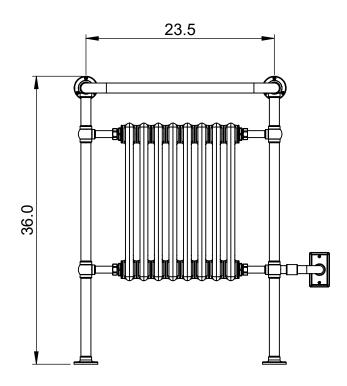

## **ENC4B**-36.0x26.5

Height: 36.0 Width: 26.5 Tube  $\emptyset$ : 1.25 Pipe Centres: 23.5 Elec. element if specified: 400

Depth: 10.0 Weight HO: kg

EO: kg

Output @ 50 °C △ T Watts: N/A

BTUs: N/A

All dimensions in inches