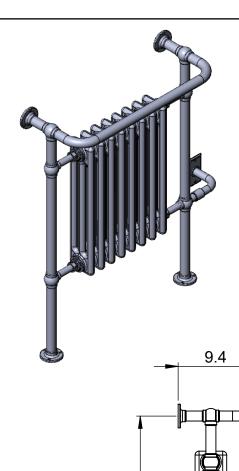

## **ENC4B**-36.0x26.5

Height: 36.0 Width: 26.5 Tube  $\emptyset$ : 1.25 Pipe Centres: 23.5 Elec. element if specified: 400

Depth: 10.0 Weight HO: kg

EO: kg

Output @ 50 °C △ T Watts: N/A

BTUs: N/A

All dimensions in inches

Suitable for sealed or indirect systems only

**SCALE 1:10** 

175 Memorial Drive Unit C Shrewsbury MA 01545 USA Tel: 508 887 8771 Fax: 508 887 8774 e-mail:info@vougeuk.com ww.vougeuk.com