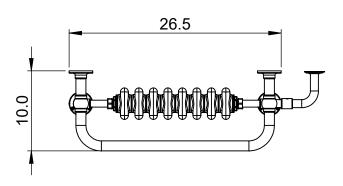

## **ENC4B**-36.0x26.5

Height: 36.0 Width: 26.5 Tube  $\emptyset$ : 1.25 Pipe Centres: 23.5 Elec. element if specified: 400

Depth: 10.0 Weight HO: kg

EO: kg

Output @ 50 °C △ T Watts: N/A

BTUs: N/A

All dimensions in inches