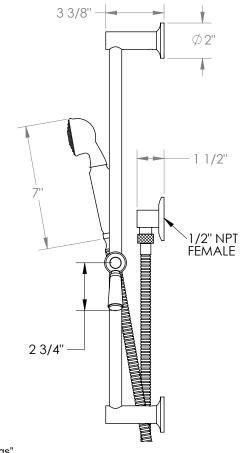

## *Haley* 34-HSPB1-H4

Positioning Bar Shower Kit with Hand Shower

- Slide bar features an adjustable shower holder that can be set along length of bar and can be set at angle up to 45°
- Hose Length: 69"
- Includes two backflow preventers- one in the hand shower and one in the wall elbow

Shower Positioning Bar: 34-6524

Hand Shower: SH-S525BWall Elbow: ELB-6001

Shower Hose: DS-4079

Available in all finishes shown on the Watermark Designs website

Meets the applicable requirements of ASME A112.18.1-2005/CSA B125.1-05, entitled "Plumbing Supply Fittings". Watermark Designs reserves the right to make revisions without notice to produce specifications. All product dimensions are nominal.