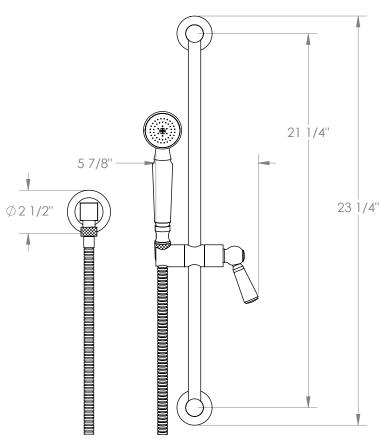

## *Haley* 34-HSPB1-H4

Positioning Bar Shower Kit with Hand Shower

- Slide bar features an adjustable shower holder that can be set along length of bar and can be set at angle up to 45°
- Hose Length: 69"
- Includes two backflow preventers- one in the hand shower and one in the wall elbow

Shower Positioning Bar: 34-6524

Hand Shower: SH-S525BWall Elbow: ELB-6001

Shower Hose: DS-4079

Available in all finishes shown on the Watermark Designs website

Meets the applicable requirements of ASME A112.18.1-2005/CSA B125.1-05, entitled "Plumbing Supply Fittings". Watermark Designs reserves the right to make revisions without notice to produce specifications. All product dimensions are nominal.