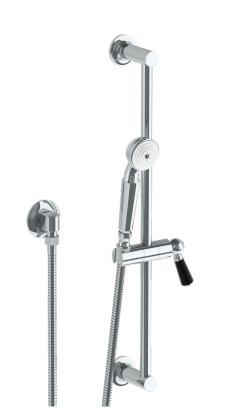

## *Haley* 34-HSPB1-H4

Positioning Bar Shower Kit with Hand Shower

- Slide bar features an adjustable shower holder that can be set along length of bar and can be set at angle up to 45°
- Hose Length: 69"
- Includes two backflow preventers- one in the hand shower and one in the wall elbow

Shower Positioning Bar: 34-6524

Hand Shower: SH-S525BWall Elbow: ELB-6001

Shower Hose: DS-4079

Available in all finishes shown on the Watermark Designs website

Meets the applicable requirements of ASME A112.18.1-2005/CSA B125.1-05, entitled "Plumbing Supply Fittings". Watermark Designs reserves the right to make revisions without notice to produce specifications. All product dimensions are nominal.