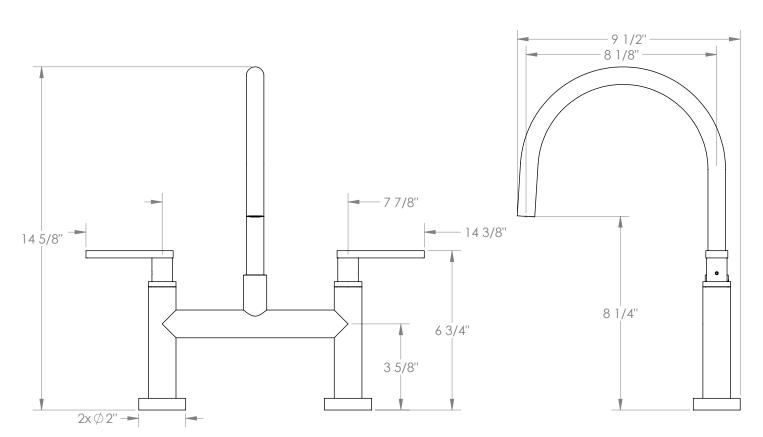

## Rainey 70-7.5G-RNS4

Deck Mounted, Gooseneck, Bridge Kitchen
Faucet

Recommended Mounting Hole: 1-1/8"

All Lead-Free Brass Construction

Flow Rate: 1.75 GPM

1/4 Turn Ceramic Cartridge

360° Rotating Spout

Professional Installation Required