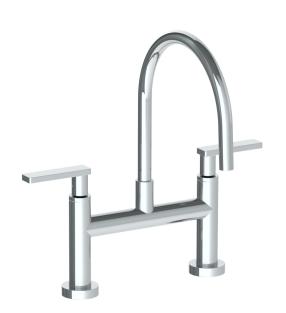

## Rainey 70-7.5G-RNS4

Deck Mounted, Gooseneck, Bridge Kitchen
Faucet

Recommended Mounting Hole: 1-1/8"

All Lead-Free Brass Construction

Flow Rate: 1.75 GPM

1/4 Turn Ceramic Cartridge

360° Rotating Spout

Professional Installation Required