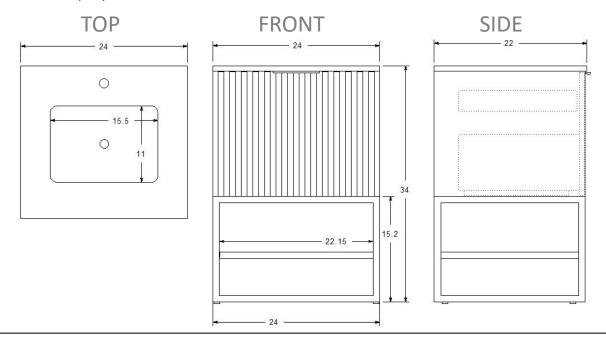

Model: VT-TR24

Designed By: Bemma Design Lab

**Features** 

1 soft-close large drawer/1 interior drawer soft-close Single hole faucet drilling

BLUM Under-mount drawer ¾ extension soft close glides Solid wood /engineered wood construction w/ veneer Stainless Steel base with wood shelf

Sherwin-Williams 5 step finish resists moisture and scratches

Fully finished interiors
Solid Wood drawers with Dovetail Joints
Base, glazed ceramic sink and top come fully assembled in one box
Finished Plywood back panel precut for plumbing

Backsplash not included

All BEMMA bath cabinets are made of solid hardwood and engineered wood, and meet strict CARB-P2 Standards Ceramic sinks are cUPC certified