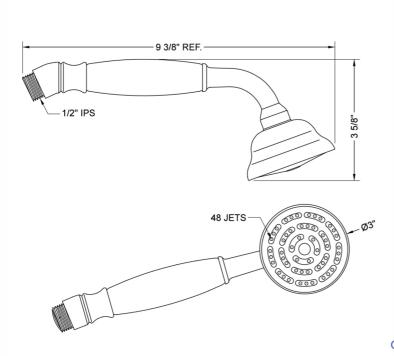

URES:**

- Brass single function handshower with 3" face
  1/2" IPS male threads
  Comfortable ergonomic design
  Traditional decorative design

### **AVAILABLE FINISHES:**

| Polished Chrome (PCH)   | Satin Chrome (SC)   | Bronze Umber (BU)     |
|-------------------------|---------------------|-----------------------|
| Satin Nickel (SN)       | Pewter (PEW)        | Caramel Bronze (CB)   |
| Polished Nickel (PN)    | Antique Brass (AB)  | Antique Copper (ACU)  |
| Oil-Rubbed Bronze (ORB) | Polished Brass (PB) | Polished Copper (PCU) |
| Vintage Bronze (VB)     | Satin Brass (SB)    | Matte Black (MBK)     |
| Satin Gold (SG)         | Polished Gold (PG)  | Black Nickel (BKN)    |
| Jewelers Gold (JG)      | Tristan Brass (TB)  | Satin Cooper (SCU)    |

#### **SPECIFICATION DRAWING:**



#### **SPRAY PATTERNS:**



# **COMPLIANCES:**

Complies with: ASME A112.18.1-2012/CSA B125.1-12