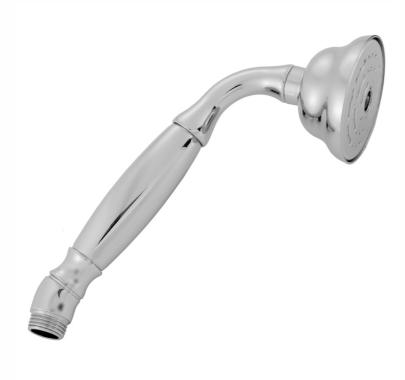

## **FEATURES:**

- Brass single function handshower with 3" face
  1/2" IPS male threads
  Comfortable ergonomic design
  Traditional decorative design